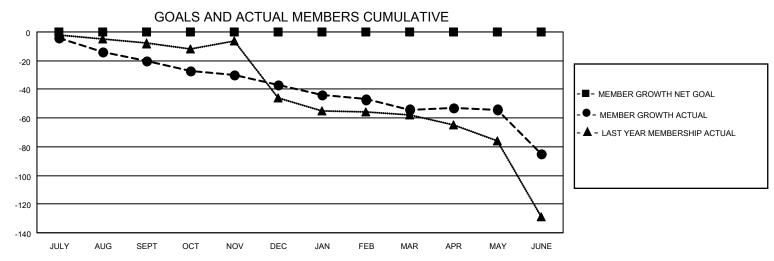

## District 110CO

| Clubs                 |               |           |               | Members               |                        |                         |                                                    |
|-----------------------|---------------|-----------|---------------|-----------------------|------------------------|-------------------------|----------------------------------------------------|
| RESULTS FOR 2021-2022 |               |           |               | RESULTS FOR 2021-2022 |                        |                         |                                                    |
| QUARTER               | NEW CLUB GOAL | NEW CLUBS | DROPPED CLUBS | QUARTER MEM           | BER GROWTH NET<br>GOAL | MEMBER GROWTH<br>ACTUAL | DROPPED<br>MEMBERS ACTUAL<br>(including transfers) |
| JULY/AUG/SEPT         | 0             | 0         | 0             | JULY/AUG/SEPT         | 0                      | 5                       | 24                                                 |
| OCT/NOV/DEC           | 0             | 0         | 0             | OCT/NOV/DEC           | 0                      | 22                      | 35                                                 |
| JAN/FEB/MAR           | 0             | 0         | 0             | JAN/FEB/MAR           | 0                      | 38                      | 38                                                 |
| APR/MAY/JUNE          | 0             | 0         | 0             | APR/MAY/JUNE          | 0                      | 38                      | 63                                                 |